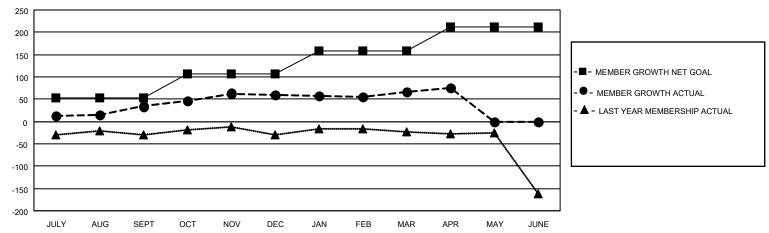

## GOALS AND ACTUAL MEMBERS CUMULATIVE

| DROPPED CLUBS: 0 |     | 55 CLUBS OF 95 ADDED 1 OR MORE<br>NEW MEMBERS | GENDER DISTRIBUTION  MALE 1,587 (71.04%) |              |    |
|------------------|-----|-----------------------------------------------|------------------------------------------|--------------|----|
| DROPPED MEMBERS  |     |                                               | FEMALE                                   | 647 (28.96%) |    |
| DECEASED         | 7   | CLICK HERE FOR CUMULATIVE                     | TOTAL FAMILY UNIT MEMBERS                |              | 58 |
| CLUB CANCELLED   | 0   | MEMBERSHIP DATA                               |                                          |              | 24 |
| OTHER 163        |     |                                               | FAMILY MEMBERS PAYING HALF DUES          |              | 34 |
| TOTAL            | 170 |                                               |                                          |              |    |

## MONTHLY MEMBERSHIP PROGRESS REPORT

LOCATION HONG KONG, CHINA

District 303

Results as of: 4/30/2021

| Clubs         |               |             |               | Members               |                       |                         |                                                    |  |
|---------------|---------------|-------------|---------------|-----------------------|-----------------------|-------------------------|----------------------------------------------------|--|
|               | RESULTS FOR   | R 2020-2021 |               | RESULTS FOR 2020-2021 |                       |                         |                                                    |  |
| QUARTER       | NEW CLUB GOAL | NEW CLUBS   | DROPPED CLUBS | QUARTER MEMB          | ER GROWTH NET<br>GOAL | MEMBER GROWTH<br>ACTUAL | DROPPED<br>MEMBERS ACTUAL<br>(including transfers) |  |
| JULY/AUG/SEPT | 1             | 1           | 0             | JULY/AUG/SEPT         | 53                    | 159                     | 100                                                |  |
| OCT/NOV/DEC   | 0             | 0           | 0             | OCT/NOV/DEC           | 53                    | 71                      | 43                                                 |  |
| JAN/FEB/MAR   | 0             | 0           | 0             | JAN/FEB/MAR           | 53                    | 30                      | 15                                                 |  |
| APR/MAY/JUNE  | 1             | 0           | 0             | APR/MAY/JUNE          | 53                    | 20                      | 12                                                 |  |