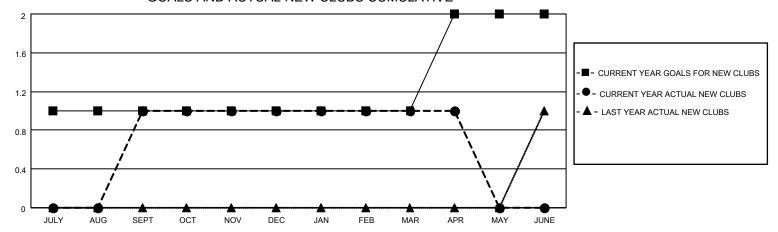

## GOALS AND ACTUAL NEW CLUBS CUMULATIVE

## MONTHLY MEMBERSHIP PROGRESS REPORT

LOCATION HONG KONG, CHINA

District 303

Results as of: 4/30/2021

| Clubs         |               |             |               | Members               |                       |                         |                                                    |  |
|---------------|---------------|-------------|---------------|-----------------------|-----------------------|-------------------------|----------------------------------------------------|--|
|               | RESULTS FOR   | R 2020-2021 |               | RESULTS FOR 2020-2021 |                       |                         |                                                    |  |
| QUARTER       | NEW CLUB GOAL | NEW CLUBS   | DROPPED CLUBS | QUARTER MEMB          | ER GROWTH NET<br>GOAL | MEMBER GROWTH<br>ACTUAL | DROPPED<br>MEMBERS ACTUAL<br>(including transfers) |  |
| JULY/AUG/SEPT | 1             | 1           | 0             | JULY/AUG/SEPT         | 53                    | 159                     | 100                                                |  |
| OCT/NOV/DEC   | 0             | 0           | 0             | OCT/NOV/DEC           | 53                    | 71                      | 43                                                 |  |
| JAN/FEB/MAR   | 0             | 0           | 0             | JAN/FEB/MAR           | 53                    | 30                      | 15                                                 |  |
| APR/MAY/JUNE  | 1             | 0           | 0             | APR/MAY/JUNE          | 53                    | 20                      | 12                                                 |  |